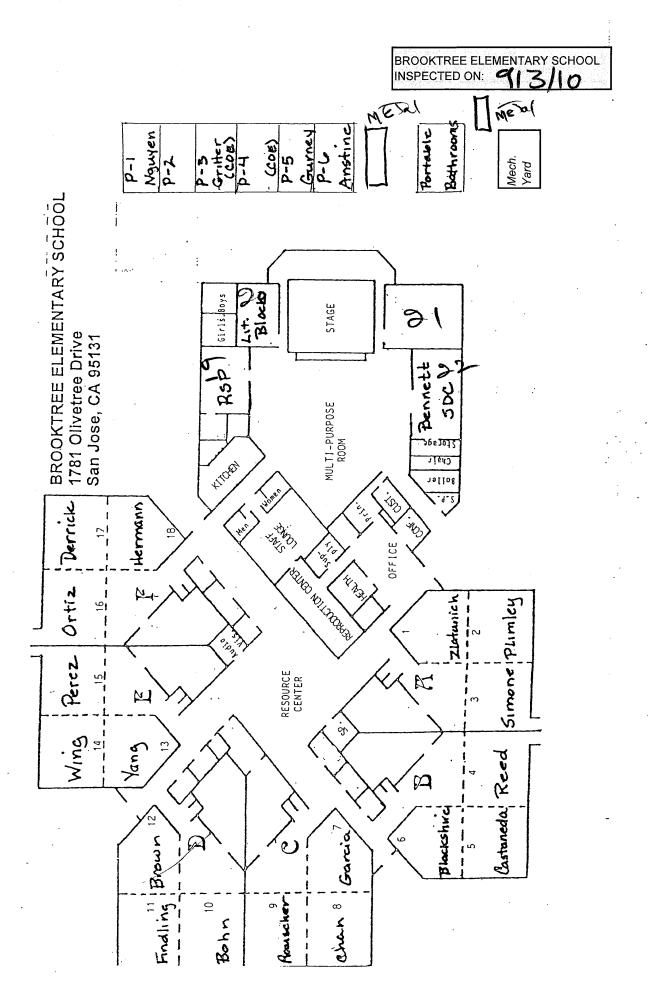

## SIX-MONTH SURVEILLANCE AHERA REPORT

BROOKTREE ELEMENTARY SCHOOL 1781 OLIVETREE DRIVE SAN JOSE, CA 95131

PREPARED FOR:

BERRYESSA UNION ELEMENTARY SCHOOL DISTRICT 1376 PIEDMONT ROAD SAN JOSE, CA 95132

INSPECTED ON: FEBRUARY 24, 2022

# BERRYESSA UNION ELEMENTARY SCHOOL DISTRICT BROOKTREE ELEMENTARY SCHOOL

**INSPECTED ON: FEBRUARY 24, 2022** 

**INSPECTED BY:** 

Leland Kafeyan
Cal/OSHA Certified Site Surveillance Technician

**Certification Number 06-4110** 