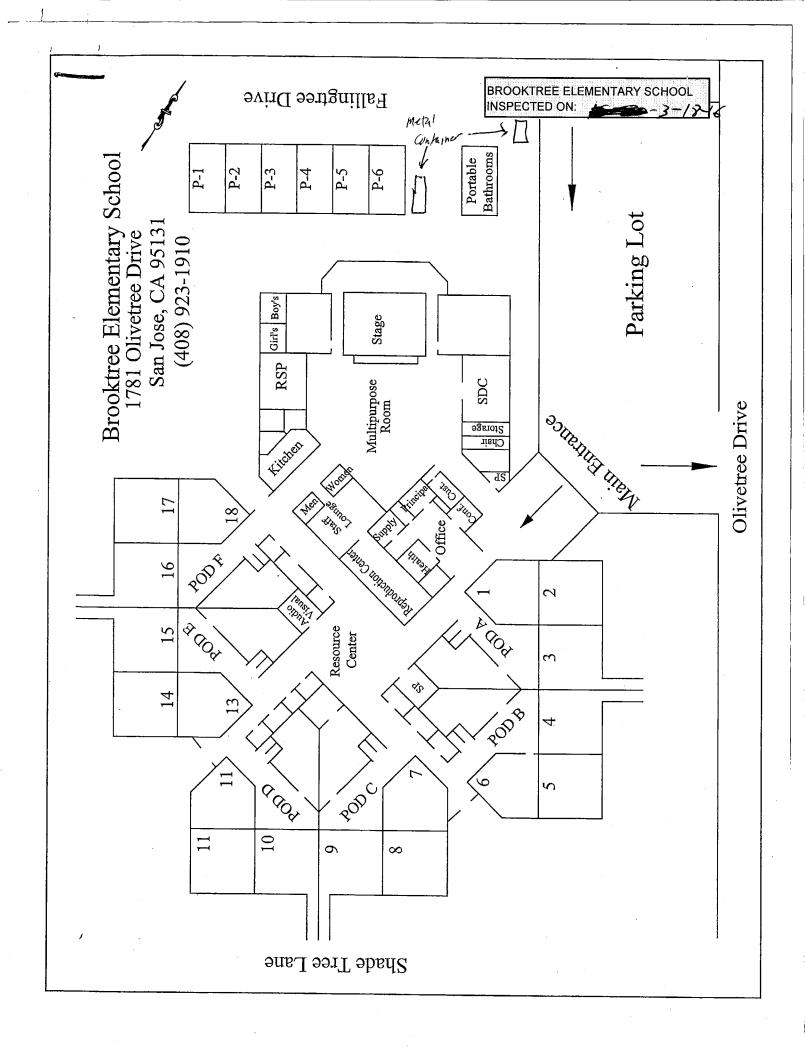

|
|                                                                       |                                                                                                                                                                              |                                                                                                                                                                                                                                                                                                                                      |                                                           |

**End Of Report, Total Of 17 Pages** 



SF=Sq. Ft, I=Inches, LF=Linear Ft., N=Number, EA=Each





































BROOKTREE ELEMENTARY SCHOOL INSPECTED ON:

BROOKTREE ELEMENTARY SCHOOL INSPECTED ON: 09-24-2013





BROOKTREE ELEMENTARY SCHOOL INSPECTED ON:

BROOKTREE ELEMENTARY SCHOOL INSPECTED ON:  $\bigcirc \bigcirc \bigcirc \bigcirc \bigcirc \bigcirc \bigcirc \bigcirc \bigcirc$ 









2006/2007







BROOKTREE ELEMENTARY SCHOOL INSPECTED ON: ( O/ L O/ 0 )











SITEPLAN NAMING CONVENTION

BERRYESSA UNIFIED 1376 PIEDMONT RD SAN JOSE, CA 95177



SITEPLAN NAMING CONVENTION

COUNTY: SANTA CLARA ACREAGE: N/A REV. DATE: 01/25/99

BERRYESSA UNIFIED 1376 PIEDMONT RD SAN JOSE, CA 95177