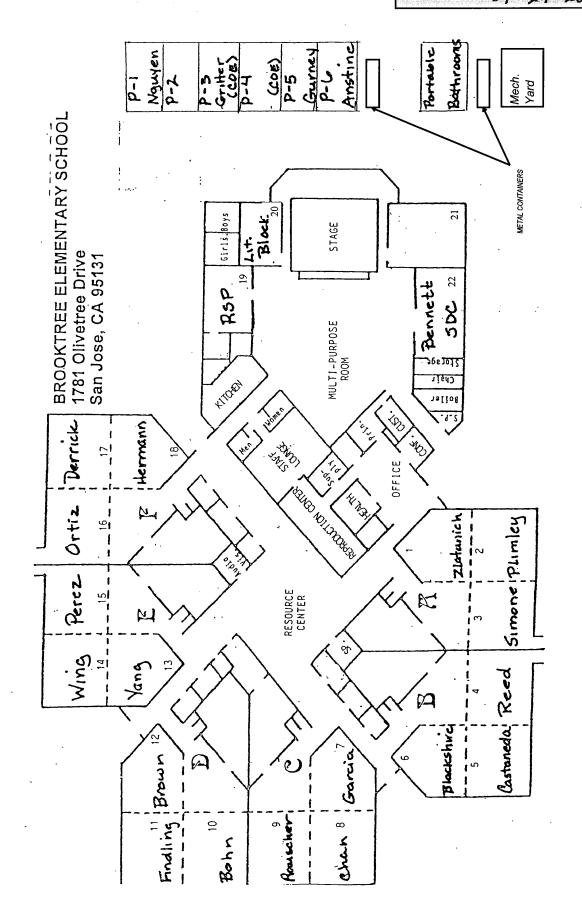

## LIST OF BUILDINGS AT

## **BROOKTREE ELEMENTARY SCHOOL**

| BUILDING NAME BUILDING USED AS (#FLOORS) CONSTRUCTION                                                                                     | BUILDING AREA<br>(APPROXIMATE) | • •  |
|-------------------------------------------------------------------------------------------------------------------------------------------|--------------------------------|------|
| CLASSROOMS P1-P2 PORTABLES BUILDING                                                                                                       |                                |      |
| Classrooms ( 1 ) Wood and Metal Portables                                                                                                 | 1,920                          | 0 SF |
| CLASSROOMS P3 PORTABLE BUILDING                                                                                                           |                                |      |
| Classroom ( 1 ) Wood and Metal Portable                                                                                                   | 960                            | 0 SF |
| CLASSROOMS P4 PORTABLE BUILDING                                                                                                           |                                |      |
| Classroom ( 1 ) Wood and Metal Portable                                                                                                   | 960                            | 0 SF |
| CLASSROOMS P5-P6 PORTABLES BUILDING                                                                                                       |                                |      |
| Classrooms ( 1 ) Wood and Metal Portables                                                                                                 | 1,920                          | 0 SF |
| MAIN BUILDING                                                                                                                             |                                |      |
| Classrooms, Offices, Multi-Purpose Room, Kitchen, Restrooms, Utility Rooms  ( 1 ) Wood, Metal, Plaster, Gypsum Wallboard System, Concrete | 30,800                         | 0 SF |
| MECHANICAL YARD                                                                                                                           |                                |      |
| Mechanical and AHU Facility ( 1 ) Concrete, and Metal Fence                                                                               | 700                            | 0 SF |
| METAL STORAGE CONTAINERS (2 EA)                                                                                                           |                                |      |
| Storage ( 1 ) Metal                                                                                                                       | 500                            | 0 SF |
| RESTROOMS PORTABLE BUILDINGS                                                                                                              |                                |      |
| Restrooms  ( 1 ) Wood and Metal Portables                                                                                                 | 256                            | 6 SF |
| Total Number Of Buildings : 8 (Approxim  End Of Report, Total Of 1 Pages                                                                  | ate) Total Sq Ft. : 38,0       | 016  |