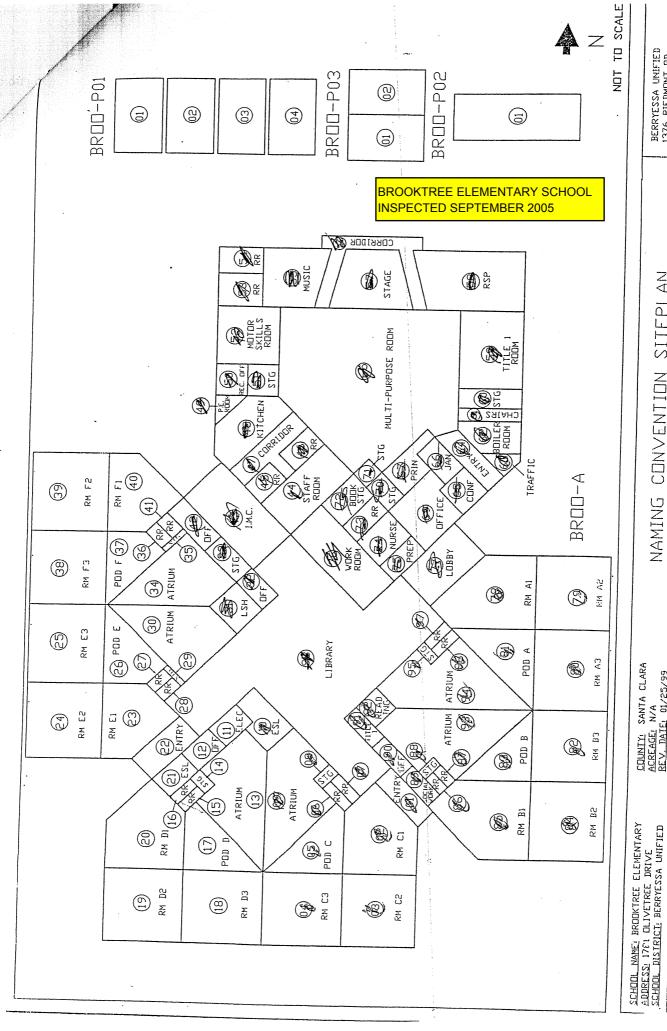

## **BROOKTREE ELEMENTARY SCHOOL**

| BUILDING NAME BUILDING USED AS (#FLOORS) CONSTRUCTION                                                                                     | BUILDING AREA<br>(APPROXIMATE) | • •  |
|-------------------------------------------------------------------------------------------------------------------------------------------|--------------------------------|------|
| CLASSROOMS P1-P2 PORTABLES BUILDING                                                                                                       |                                |      |
| Classrooms ( 1 ) Wood and Metal Portables                                                                                                 | 1,920                          | 0 SF |
| CLASSROOMS P3 PORTABLE BUILDING                                                                                                           |                                |      |
| Classroom ( 1 ) Wood and Metal Portable                                                                                                   | 960                            | 0 SF |
| CLASSROOMS P4 PORTABLE BUILDING                                                                                                           |                                |      |
| Classroom ( 1 ) Wood and Metal Portable                                                                                                   | 960                            | 0 SF |
| CLASSROOMS P5-P6 PORTABLES BUILDING                                                                                                       |                                |      |
| Classrooms ( 1 ) Wood and Metal Portables                                                                                                 | 1,920                          | 0 SF |
| MAIN BUILDING                                                                                                                             |                                |      |
| Classrooms, Offices, Multi-Purpose Room, Kitchen, Restrooms, Utility Rooms  ( 1 ) Wood, Metal, Plaster, Gypsum Wallboard System, Concrete | 30,800                         | 0 SF |
| MECHANICAL YARD                                                                                                                           |                                |      |
| Mechanical and AHU Facility ( 1 ) Concrete, and Metal Fence                                                                               | 700                            | 0 SF |
| METAL STORAGE CONTAINERS (2 EA)                                                                                                           |                                |      |
| Storage ( 1 ) Metal                                                                                                                       | 500                            | 0 SF |
| RESTROOMS PORTABLE BUILDINGS                                                                                                              |                                |      |
| Restrooms  ( 1 ) Wood and Metal Portables                                                                                                 | 256                            | 6 SF |
| Total Number Of Buildings : 8 (Approxim  End Of Report, Total Of 1 Pages                                                                  | ate) Total Sq Ft. : 38,0       | 016  |