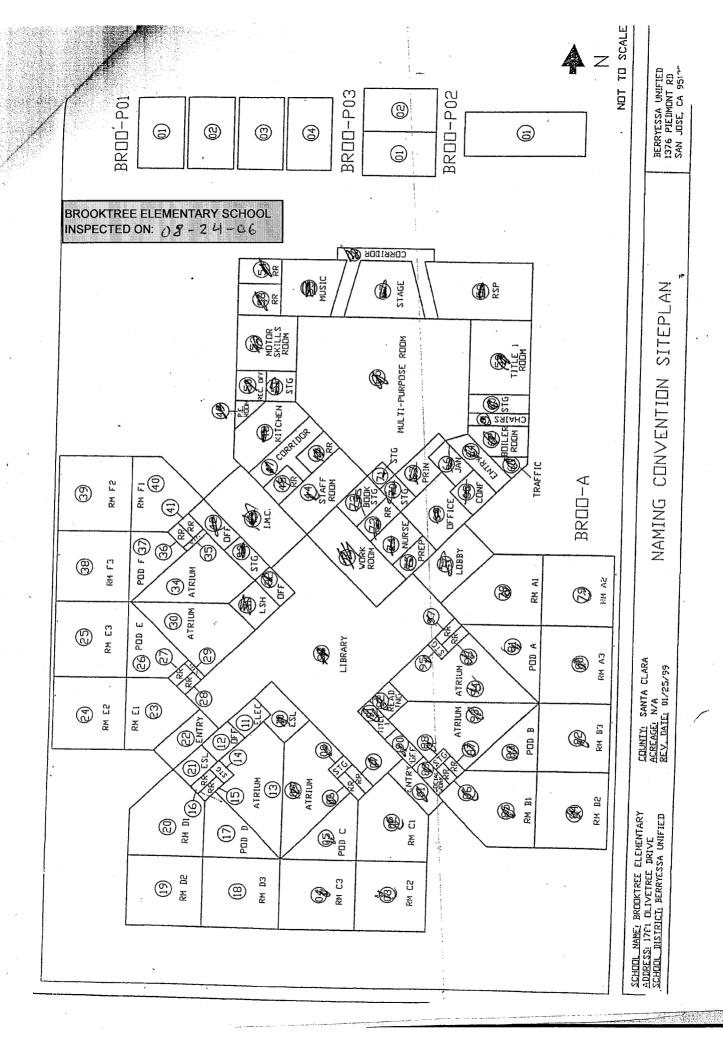

# BERRYESSA UNION ELEMENTARY SCHOOL DISTRICT BROOKTREE ELEMENTARY SCHOOL

**INSPECTED ON: FEBRUARY 24, 2022** 

**INSPECTED BY:** 

Leland Kafeyan
Cal/OSHA Certified Site Surveillance Technician

**Certification Number 06-4110** 

## **BROOKTREE ELEMENTARY SCHOOL**

| BUILDING NAME BUILDING USED AS (#FLOORS) CONSTRUCTION                                                                                     | BUILDING AREA<br>(APPROXIMATE) | • •  |
|-------------------------------------------------------------------------------------------------------------------------------------------|--------------------------------|------|
| CLASSROOMS P1-P2 PORTABLES BUILDING                                                                                                       |                                |      |
| Classrooms ( 1 ) Wood and Metal Portables                                                                                                 | 1,920                          | 0 SF |
| CLASSROOMS P3 PORTABLE BUILDING                                                                                                           |                                |      |
| Classroom ( 1 ) Wood and Metal Portable                                                                                                   | 960                            | 0 SF |
| CLASSROOMS P4 PORTABLE BUILDING                                                                                                           |                                |      |
| Classroom ( 1 ) Wood and Metal Portable                                                                                                   | 960                            | 0 SF |
| CLASSROOMS P5-P6 PORTABLES BUILDING                                                                                                       |                                |      |
| Classrooms ( 1 ) Wood and Metal Portables                                                                                                 | 1,920                          | 0 SF |
| MAIN BUILDING                                                                                                                             |                                |      |
| Classrooms, Offices, Multi-Purpose Room, Kitchen, Restrooms, Utility Rooms  ( 1 ) Wood, Metal, Plaster, Gypsum Wallboard System, Concrete | 30,800                         | 0 SF |
| MECHANICAL YARD                                                                                                                           |                                |      |
| Mechanical and AHU Facility ( 1 ) Concrete, and Metal Fence                                                                               | 700                            | 0 SF |
| METAL STORAGE CONTAINERS (2 EA)                                                                                                           |                                |      |
| Storage ( 1 ) Metal                                                                                                                       | 500                            | 0 SF |
| RESTROOMS PORTABLE BUILDINGS                                                                                                              |                                |      |
| Restrooms  ( 1 ) Wood and Metal Portables                                                                                                 | 256                            | 6 SF |
| Total Number Of Buildings : 8 (Approxim  End Of Report, Total Of 1 Pages                                                                  | ate) Total Sq Ft. : 38,0       | 016  |