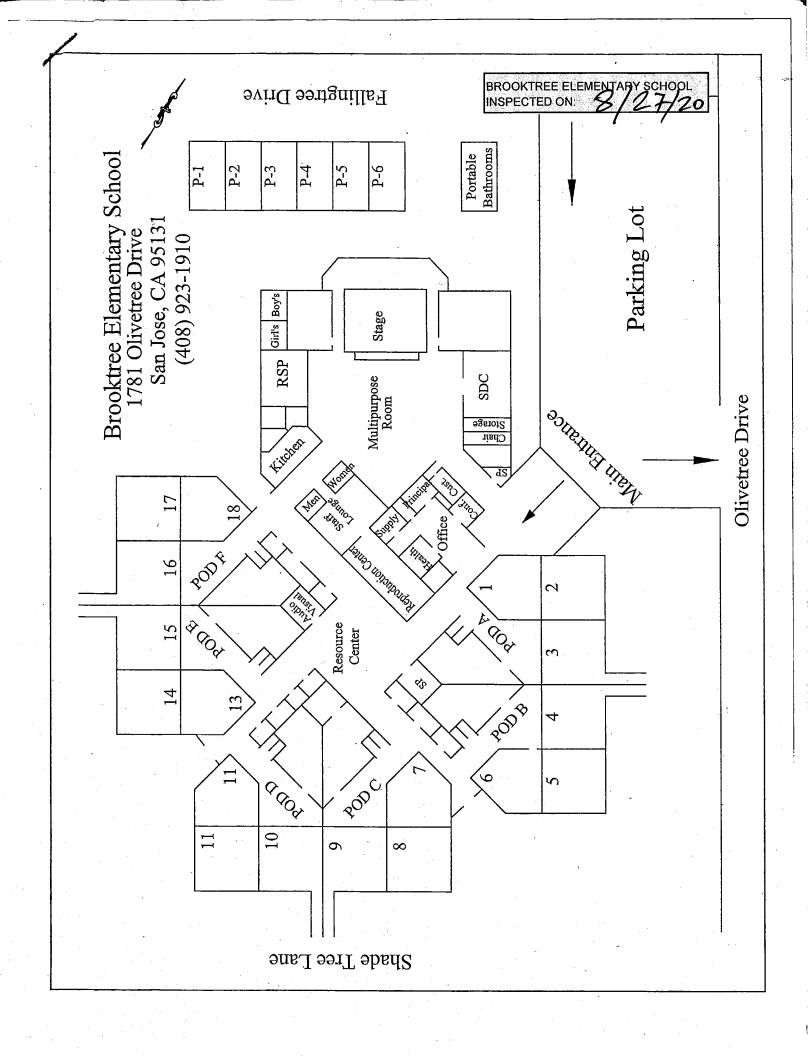

**SAMPLES REPORT** 

PART - IX

DAMAGE REPORT

PART - X

SITE MAPS

## LIST OF BUILDINGS AT

## **BROOKTREE ELEMENTARY SCHOOL**

| BUILDING NAME BUILDING USED AS (#FLOORS) CONSTRUCTION                                                                                     | BUILDING AREA<br>(APPROXIMATE) | • •  |
|-------------------------------------------------------------------------------------------------------------------------------------------|--------------------------------|------|
| CLASSROOMS P1-P2 PORTABLES BUILDING                                                                                                       |                                |      |
| Classrooms ( 1 ) Wood and Metal Portables                                                                                                 | 1,920                          | 0 SF |
| CLASSROOMS P3 PORTABLE BUILDING                                                                                                           |                                |      |
| Classroom ( 1 ) Wood and Metal Portable                                                                                                   | 960                            | 0 SF |
| CLASSROOMS P4 PORTABLE BUILDING                                                                                                           |                                |      |
| Classroom ( 1 ) Wood and Metal Portable                                                                                                   | 960                            | 0 SF |
| CLASSROOMS P5-P6 PORTABLES BUILDING                                                                                                       |                                |      |
| Classrooms ( 1 ) Wood and Metal Portables                                                                                                 | 1,920                          | 0 SF |
| MAIN BUILDING                                                                                                                             |                                |      |
| Classrooms, Offices, Multi-Purpose Room, Kitchen, Restrooms, Utility Rooms  ( 1 ) Wood, Metal, Plaster, Gypsum Wallboard System, Concrete | 30,800                         | 0 SF |
| MECHANICAL YARD                                                                                                                           |                                |      |
| Mechanical and AHU Facility ( 1 ) Concrete, and Metal Fence                                                                               | 700                            | 0 SF |
| METAL STORAGE CONTAINERS (2 EA)                                                                                                           |                                |      |
| Storage ( 1 ) Metal                                                                                                                       | 500                            | 0 SF |
| RESTROOMS PORTABLE BUILDINGS                                                                                                              |                                |      |
| Restrooms  ( 1 ) Wood and Metal Portables                                                                                                 | 256                            | 6 SF |
| Total Number Of Buildings : 8 (Approxim  End Of Report, Total Of 1 Pages                                                                  | ate) Total Sq Ft. : 38,0       | 016  |