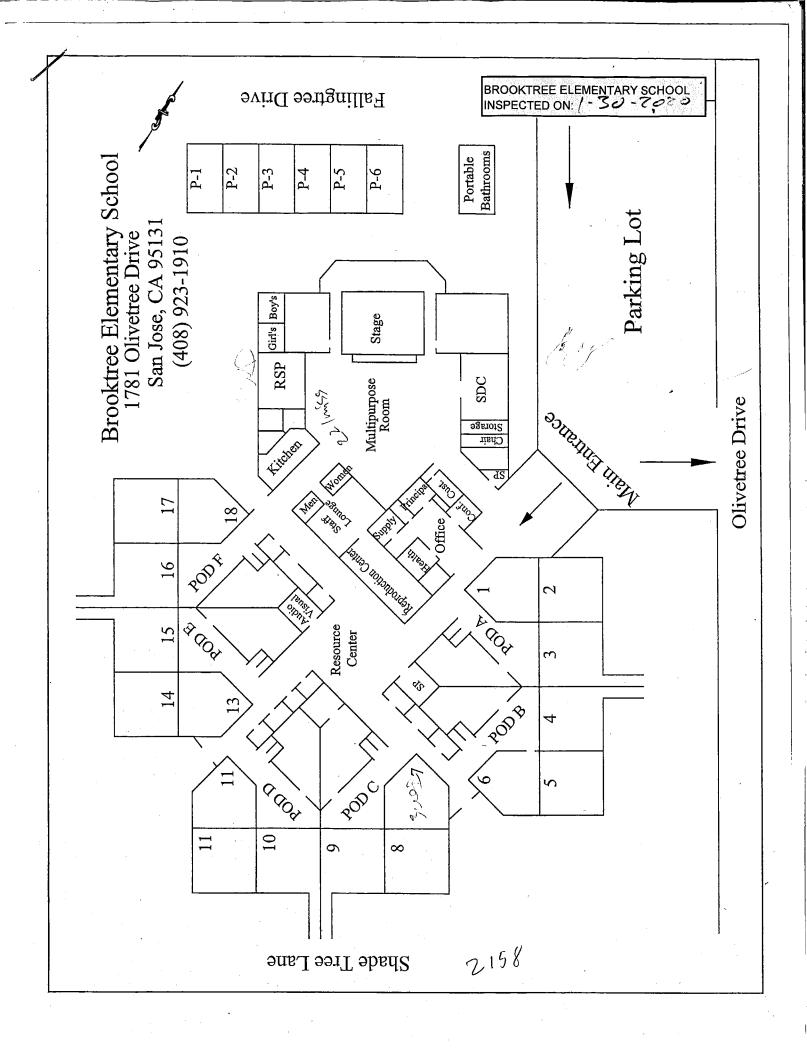

**SAMPLES REPORT** 

PART - IX

DAMAGE REPORT

PART - X

SITE MAPS

## LIST OF BUILDINGS AT

## **BROOKTREE ELEMENTARY SCHOOL**

| BUILDING NAME BUILDING USED AS (#FLOORS) CONSTRUCTION                                                                                     | BUILDING AREA<br>(APPROXIMATE) | • •  |
|-------------------------------------------------------------------------------------------------------------------------------------------|--------------------------------|------|
| CLASSROOMS P1-P2 PORTABLES BUILDING                                                                                                       |                                |      |
| Classrooms ( 1 ) Wood and Metal Portables                                                                                                 | 1,920                          | 0 SF |
| CLASSROOMS P3 PORTABLE BUILDING                                                                                                           |                                |      |
| Classroom ( 1 ) Wood and Metal Portable                                                                                                   | 960                            | 0 SF |
| CLASSROOMS P4 PORTABLE BUILDING                                                                                                           |                                |      |
| Classroom ( 1 ) Wood and Metal Portable                                                                                                   | 960                            | 0 SF |
| CLASSROOMS P5-P6 PORTABLES BUILDING                                                                                                       |                                |      |
| Classrooms ( 1 ) Wood and Metal Portables                                                                                                 | 1,920                          | 0 SF |
| MAIN BUILDING                                                                                                                             |                                |      |
| Classrooms, Offices, Multi-Purpose Room, Kitchen, Restrooms, Utility Rooms  ( 1 ) Wood, Metal, Plaster, Gypsum Wallboard System, Concrete | 30,800                         | 0 SF |
| MECHANICAL YARD                                                                                                                           |                                |      |
| Mechanical and AHU Facility ( 1 ) Concrete, and Metal Fence                                                                               | 700                            | 0 SF |
| METAL STORAGE CONTAINERS (2 EA)                                                                                                           |                                |      |
| Storage ( 1 ) Metal                                                                                                                       | 500                            | 0 SF |
| RESTROOMS PORTABLE BUILDINGS                                                                                                              |                                |      |
| Restrooms  ( 1 ) Wood and Metal Portables                                                                                                 | 256                            | 6 SF |
| Total Number Of Buildings : 8 (Approxim  End Of Report, Total Of 1 Pages                                                                  | ate) Total Sq Ft. : 38,0       | 016  |