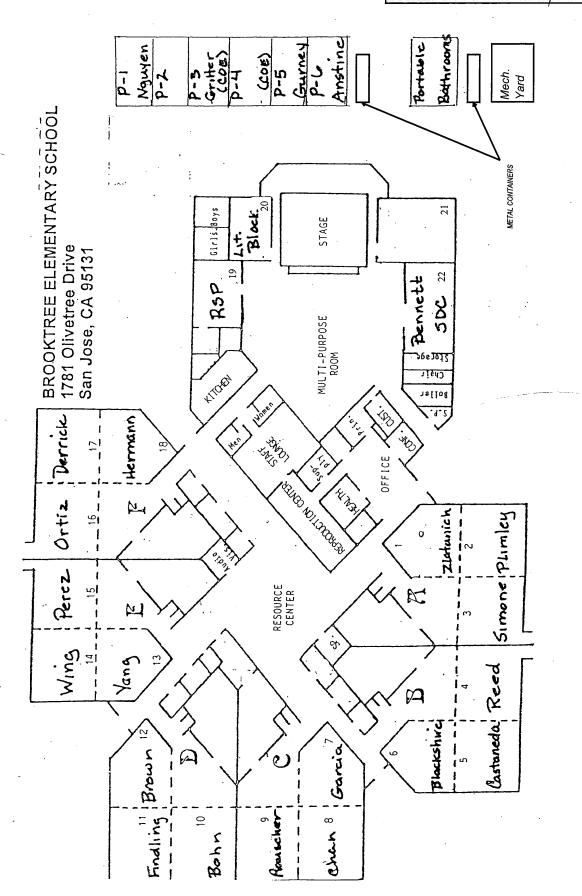

|
|                                                                       |                                                                                                                                                                              |                                                                                                                                                                                                                                                                                                                                      |                                                           |

**End Of Report, Total Of 17 Pages** 



SF=Sq. Ft, I=Inches, LF=Linear Ft., N=Number, EA=Each





































BROOKTREE ELEMENTARY SCHOOL INSPECTED ON:

BROOKTREE ELEMENTARY SCHOOL INSPECTED ON: 09-24-2013





BROOKTREE ELEMENTARY SCHOOL INSPECTED ON:

BROOKTREE ELEMENTARY SCHOOL INSPECTED ON:  $\bigcirc \bigcirc \bigcirc \bigcirc \bigcirc \bigcirc \bigcirc \bigcirc \bigcirc$ 









2006/2007







BROOKTREE ELEMENTARY SCHOOL INSPECTED ON: ( O/ L O/ 0 )











SITEPLAN NAMING CONVENTION

BERRYESSA UNIFIED 1376 PIEDMONT RD SAN JOSE, CA 95177



SITEPLAN NAMING CONVENTION

COUNTY: SANTA CLARA ACREAGE: N/A REV. DATE: 01/25/99

BERRYESSA UNIFIED 1376 PIEDMONT RD SAN JOSE, CA 95177