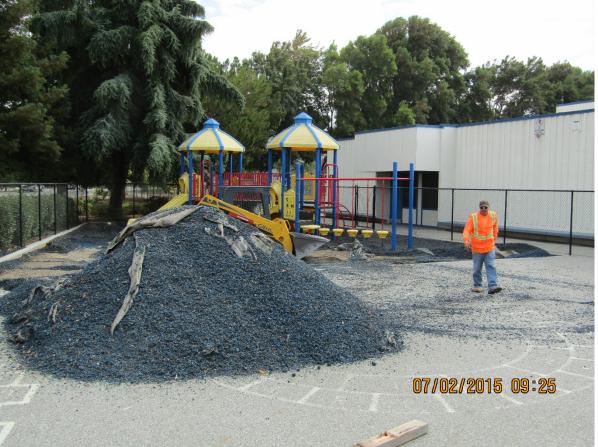

|                                      |                                          |                                     |                |
| Legend                                              | Design | Bidding                                | Construction                            | Closeout                              |                                    | Ju                               | ly 14, 2                           | 2015                                   |                                   |                                      |                                          |                                     |                |



# **Security Fencing**





# **Security Fencing**





# Painting



# Paving



# Paving



# Paving



# **Playground Upgrades Project**





#### Berryessa Union School District Measure L Bond Construction Program

# LAN Network Upgrade Project



# Definitions

#### Data Center:

• The main District Server/Network located at the District Office

#### Main Distribution Frame (MDF)/Intermediate Distribution Frames (IDF):

- MDF is the central server for individual campuses
- IDF houses equipment located throughout individual campuses **Fiber Cable**:
- The connector from the MDF to IDF's within the campus

#### **Office/Classroom Data Cable:**

 The (CAT 6A) copper cable that provides individual data connection points throughout campuses

#### **Network Switches:**

 Equipment located in the Data Center, MDF, and IDF that provide for the distribution of Office/Classroom Data Cable throughout the campus



## LAN Network Upgrad