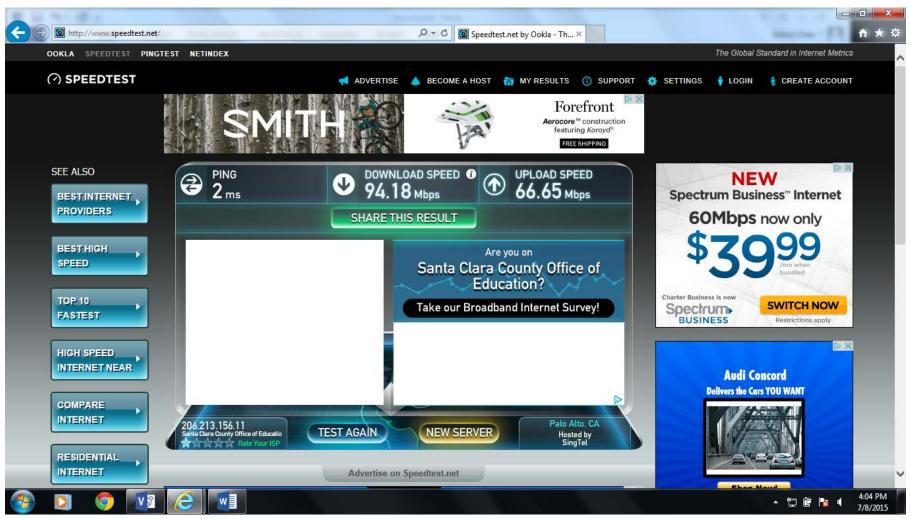

## LAN Network Upgrade Project - Phase I

The prior Megabits Per Second (mbps) was approximately 10 mbps. With the work that has been completed to date at the Data Center, we are now realizing approximately 94 mbps.