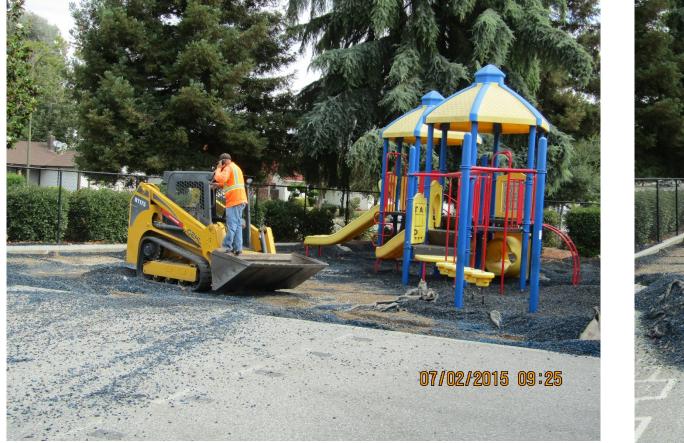

|                                      |                                          |                                     |                |
| Legend                                              | Design | Bidding                                | Construction                            | Closeout                              |                                    | Ju                               | ly 14, 2                           | 2015                                   |                                   |                                      |                                          |                                     |                |



# **Security Fencing**





# **Security Fencing**





# Painting



# Paving



# Paving



# Paving



# **Playground Upgrades Project**





#### Berryessa Union School District Measure L Bond Construction Program

# LAN Network Upgrade Project



# Definitions

#### Data Center:

• The main District Server/Network located at the District Office

#### Main Distribution Frame (MDF)/Intermediate Distribution Frames (IDF):

- MDF is the central server for individual campuses
- IDF houses equipment located throughout individual campuses **Fiber Cable**:
- The connector from the MDF to IDF's within the campus

#### **Office/Classroom Data Cable:**

 The (CAT 6A) copper cable that provides individual data connection points throughout campuses

#### **Network Switches:**

 Equipment located in the Data Center, MDF, and IDF that provide for the distribution of Office/Classroom Data Cable throughout the campus



## LAN Network Upgr