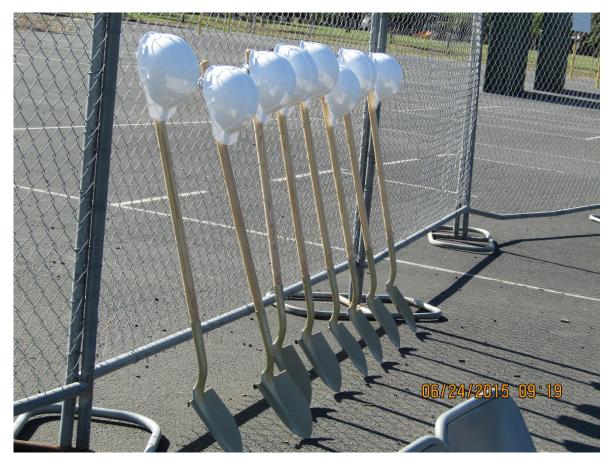

| Installation                | Installation<br>Effort at the<br>end of Phase II |
|----------------------------------|--------|--------|-----------------------------------------------------------------------------------------------------------------|-----------------------------|--------------------------------------------------|
| CAT 6A Data Cable<br>(Classroom) | 6/2016 | 9/2016 | Northwood, Summerdale,<br>Vinci Park, Ruskin, Toyon,<br>Laneview, Piedmont,<br>Brooktree, Majetic Way,<br>Noble | Office/Classroom Data Cable | 60%                                              |

# Groundbreaking Event at Northwood Elementary School (6/24/15)



# Groundbreaking Event at Northwood Elementary School (6/24/15)





# Groundbreaking Event at Northwood Elementary School (6/24/15)



# Ribbon Cutting Event at Northwood Elementary School

## Save the Date August 17, 2015 9:30AM – 10:30AM

# Ð Campus Modernization/Flexible Instruction Space (F.I.

#### **BERRYESSA UNION SCHOOOL DISTRICT**

#### FLEXIBLE INSTRUCTIONAL SPACE























# **Central Kitchen**



# **Energy Conservation Project**



# Present Recommendation to Board of Trustees September 15,2015

# **Current Overall Project Status**

| Site                                                |        | 2<br>Brooktree<br>Elementary<br>School | 3<br>Cherrywood<br>Elementary<br>School | 4<br>Laneview<br>Elementary<br>School | 5<br>Majestic<br>Way<br>Elementary | 6<br>Morrill<br>Middle<br>School | 7<br>Noble<br>Elementary<br>School | 8<br