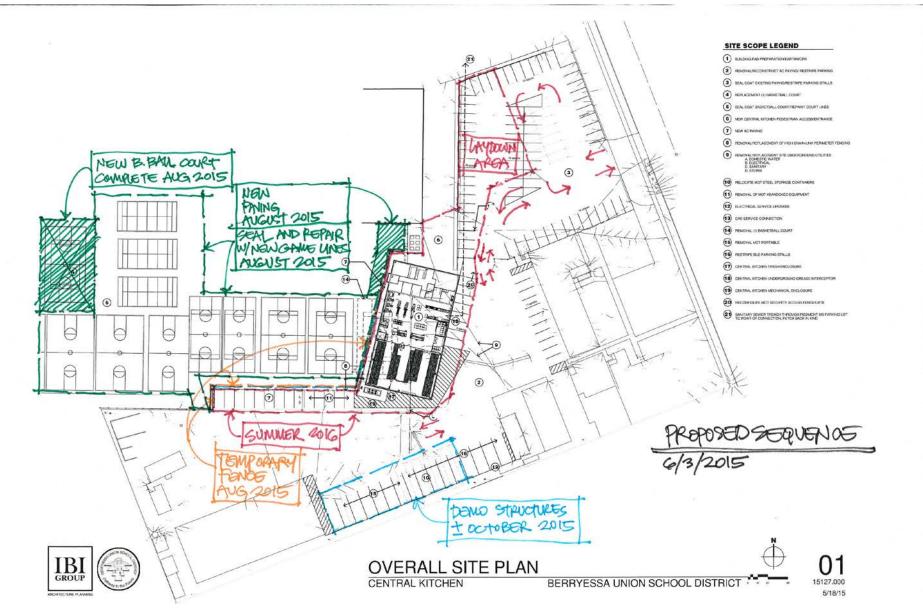

-----|--------------------------------------------------|
| CAT 6A Data Cable<br>(Classroom) | 6/2016 | 9/2016 | Northwood, Summerdale,<br>Vinci Park, Ruskin, Toyon,<br>Laneview, Piedmont,<br>Brooktree, Majetic Way,<br>Noble | Office/Classroom Data Cable | 60%                                              |

# Groundbreaking Event at Northwood Elementary School (6/24/15)



# Groundbreaking Event at Northwood Elementary School (6/24/15)





# Groundbreaking Event at Northwood Elementary School (6/24/15)



# Ribbon Cutting Event at Northwood Elementary School

## Save the Date August 17, 2015 9:30AM – 10:30AM

# Ð Campus Modernization/Flexible Instruction Space (F.I.

#### **BERRYESSA UNION SCHOOOL DISTRICT**

#### FLEXIBLE INSTRUCTIONAL SPACE























# **Central Kitchen**



# **Energy Conservation Project**



# Present Recommendation to Board of Trustees September 15,2015

# **Current Overall Project Status**

| Site                                                |        | 2<br>Brooktree<br>Elementary<br>School | 3<br>Cherrywood<br>Elementary<br>School | 4<br>Laneview<br>Elementary<br>School | 5<br>Majestic<br>Way<br>Elementary | 6<br>Morrill<br>Middle<br>School | 7<br>Noble<br>Elementary<br>School | 8<br>Northwood<br>Elementary<br>School | 9<br>Piedmont<br>Middle<br>School | 10<br>Ruskin<br>Elementary<br>School | 12<br>Summerdale<br>Elementary<br>School | 14<br>Vinci<br>Elementary<br>School | anu            |
|-----------------------------------------------------|--------|----------------------------------------|-----------------------------------------|