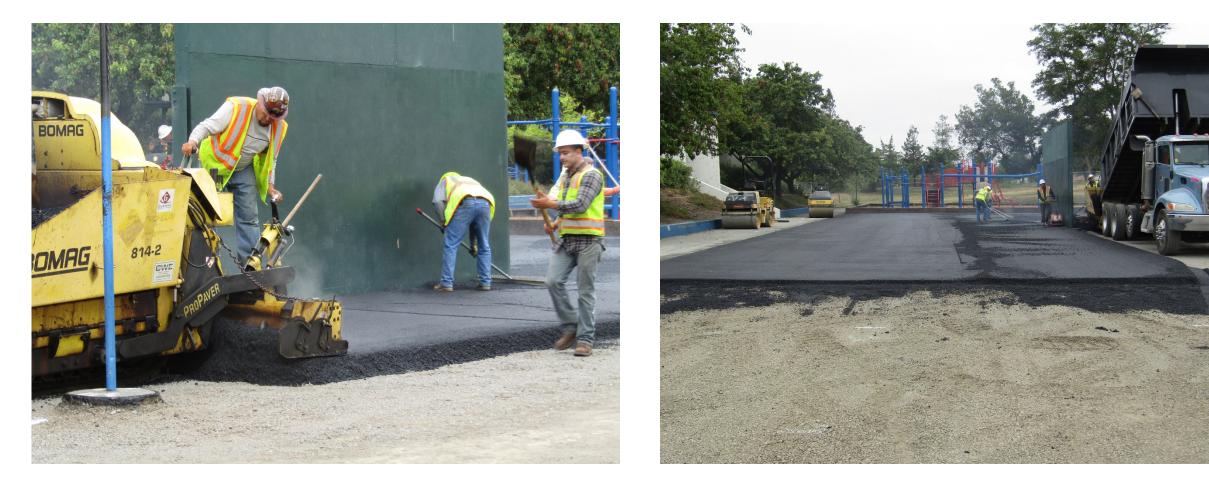

|                                   |                                      |                                          |                                     |                |
| Legend                                              | Design | Bidding                                | Construction                            | Closeout                              |                                    | Ju                               | ly 14, 2                           | 2015                                   |                                   |                                      |                                          |                                     |                |



# **Security Fencing**





# **Security Fencing**





# Painting



# Paving



# Paving



# Paving



# **Playground Upgrades Project**





#### Berryessa Union School District Measure L Bond Construction Program

# LAN Network Upgrade Project



# Definitions

#### Data Center:

• The main District Server/Network located at the District Office

#### Main Distribution Frame (MDF)/Intermediate Distribution Frames (IDF):

- MDF is the central server for individual campuses
- IDF houses equipment located throughout individual campuses **Fiber Cable**:
- The connector from the MDF to IDF's within the campus

#### **Office/Classroom Data Cable:**

 The (CAT 6A) copper cable that provides individual data connection points throughout campuses

#### **Network Switches:**

 Equipment located in the Data Center, MDF, and IDF that provide for the distribution of Office/Classroom Data C