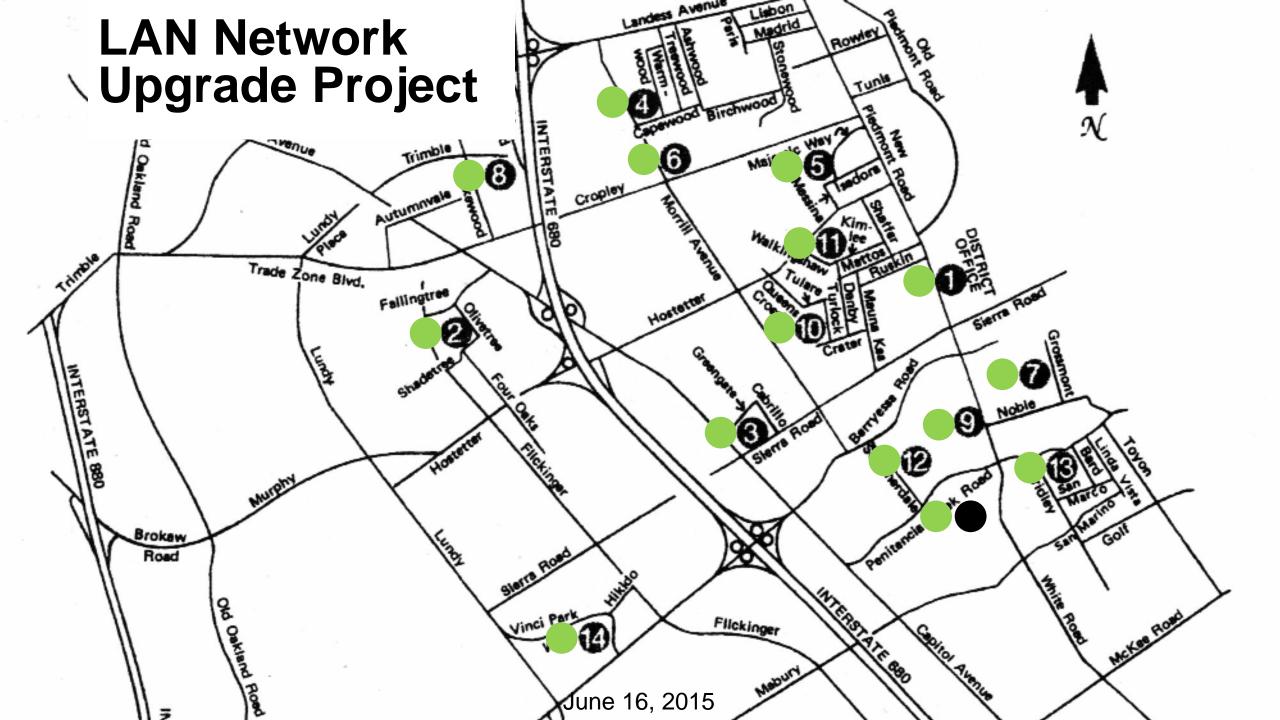

|                |
| Legend                                              | Design | Bidding                                | Construction                            | Closeout                              |                                    | Ju                               | ly 14, 2                           | 2015                                   |                                   |                                      |                                          |                                     |                |



# **Security Fencing**





# **Security Fencing**





# Painting



# Paving



# Paving



# Paving



# **Playground Upgrades Project**





#### Berryessa Union School District Measure L Bond Construction Program

# LAN Network Upgrade Project



# Definitions

#### Data Center:

• The main District Server/Network located at the District Office

#### Main Distribution Frame (MDF)/Intermediate Distribution Frames (IDF):

- MDF is the central server for individual campuses
- IDF houses equipment located throughout individual campuses **Fiber Cable**:
- The connector from the MDF to IDF's within the campus

#### **Office/Classroom Data Cable:**

 The (CAT 6A) copper cable that provides individual data connection points throughout campuses

#### **Network Switches:**

 Equipment located in the Data Center, MDF, and IDF that provide for the distribution of Office/Classroom Data Cable throughout the campus



## LAN Network Upgrade Project - Phase I

| CAT 6A Data Cable                                       | Begin     | Finish    | Si