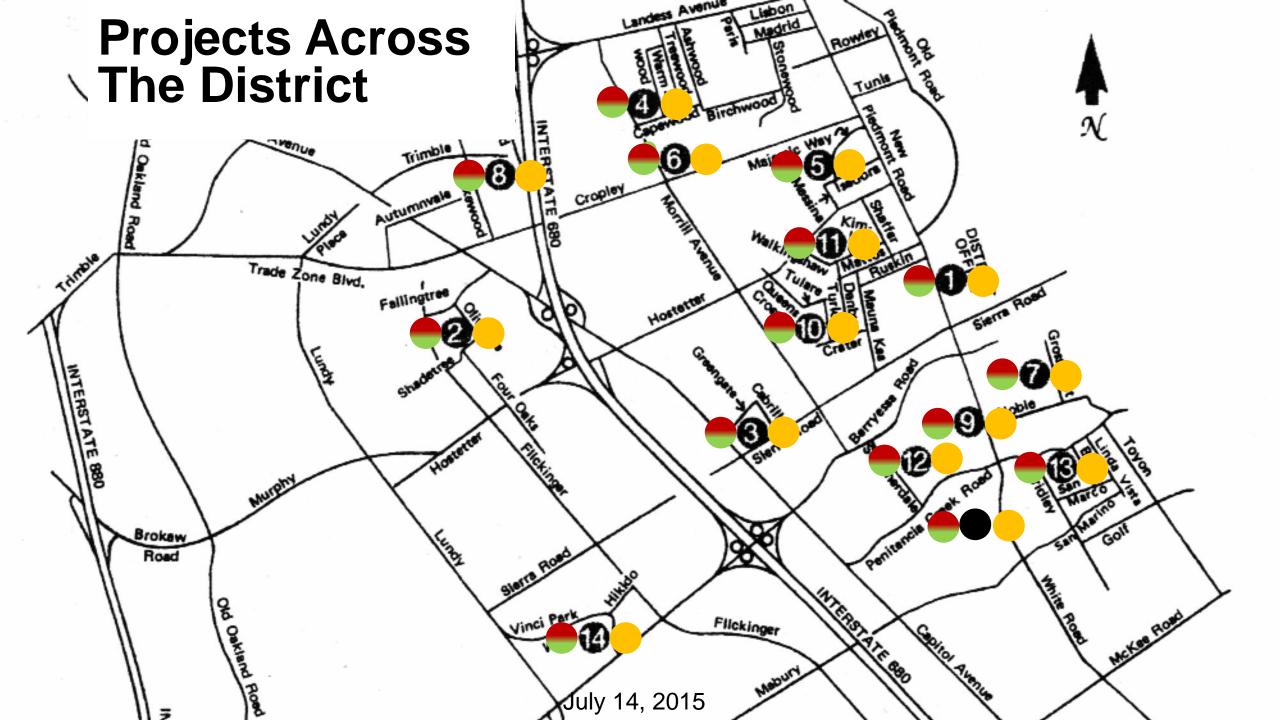

# **Current Overall Project Status**

| Site                                                |        | 2<br>Brooktree<br>Elementary<br>School | 3<br>Cherrywood<br>Elementary<br>School | 4<br>Laneview<br>Elementary<br>School | 5<br>Majestic<br>Way<br>Elementary | 6<br>Morrill<br>Middle<br>School | 7<br>Noble<br>Elementary<br>School | 8<br>Northwood<br>Elementary<br>School | 9<br>Piedmont<br>Middle<br>School | 10<br>Ruskin<br>Elementary<br>School | 12<br>Summerdale<br>Elementary<br>School | 14<br>Vinci<br>Elementary<br>School | anu            |
|-----------------------------------------------------|--------|----------------------------------------|-----------------------------------------|---------------------------------------|------------------------------------|----------------------------------|------------------------------------|----------------------------------------|-----------------------------------|--------------------------------------|------------------------------------------|-------------------------------------|----------------|
| Projects                                            |        |                                        |                                         |                                       | School                             |                                  |                                    |                                        |                                   |                                      |                                          |                                     | Transportation |
| Security Fencing Project                            |        |                                        |                                         |                                       |                                    |                                  |                                    |                                        |                                   |                                      |                                          |                                     |                |
| Painting Project                                    |        |                                        |                                         |                                       |                                    |                                  |                                    |                                        |                                   |                                      |                                          |                                     |                |
| Paving Project                                      |        |                                        |                                         |                                       |                                    |                                  |                                    |                                        |                                   |                                      |                                          |                                     |                |
| Playground Upgrades<br>Project                      |        |                                        |                                         |                                       |                                    |                                  |                                    |                                        |                                   |                                      |                                          |                                     |                |
| Central Kitchen Project                             |        |                                        |                                         |                                       |                                    |                                  |                                    |                                        |                                   |                                      |                                          |                                     |                |
| Campus Modernization/<br>Flexible Instruction Space | 9      |                                        |                                         |                                       |                                    |                                  |                                    |                                        |                                   |                                      |                                          |                                     |                |
| Technology Wireless<br>Infrastructure Project       |        |                                        |                                         |                                       |                                    |                                  |                                    |                                        |                                   |                                      |                                          |                                     |                |
| Energy<br>Conservation<br>Project                   |        |                                        |                                         |                                       |                                    |                                  |                                    |                                        |                                   |                                      |                                          |                                     |                |
| Legend                                              | Design | Bidding                                | Construction                            | Closeout                              |                                    | Ju                               | ly 14, 2                           | 2015                                   |                                   |                                      |                                          |                                     |                |