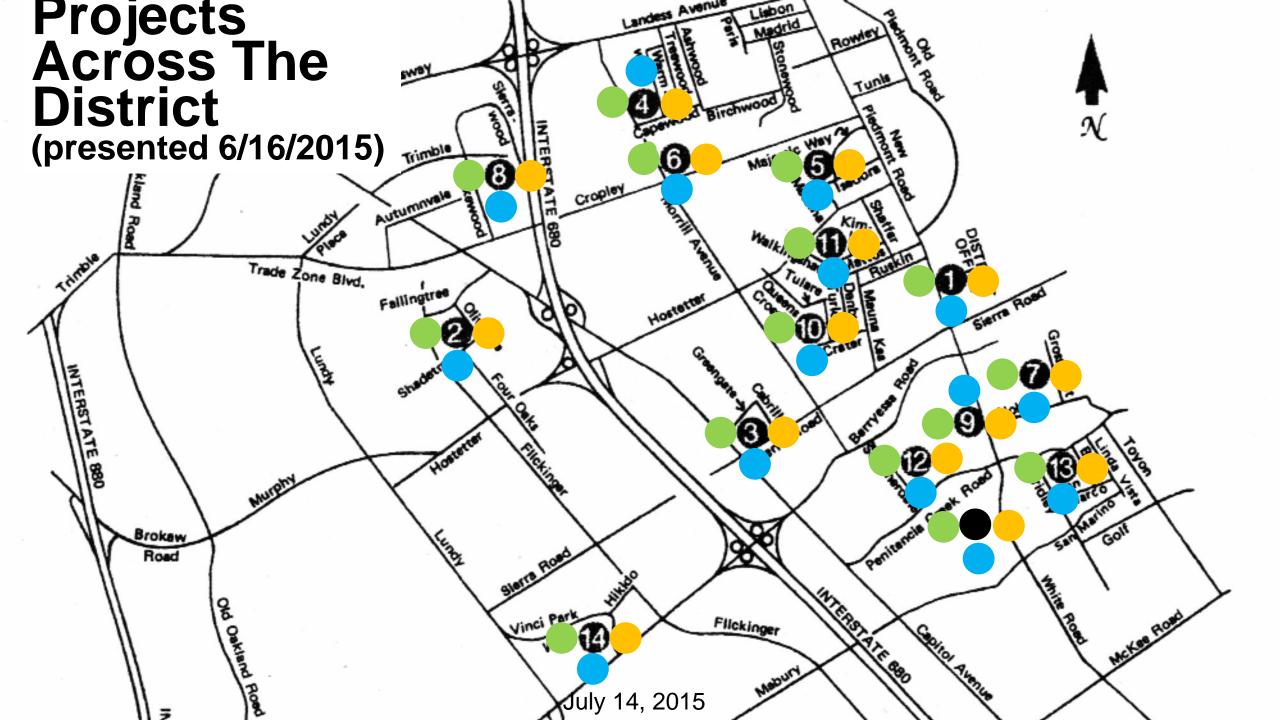

# Current Overall Project Status (presented 6/16/2015)

|                                                     | 1      | 2                                 | 3                                  | 4                                | 5                                       | 6                           | 7                             | 8                                 | 9                            | 10                             | 11                             | 12                                 | 13 | 14                            |                                                     |
|-----------------------------------------------------|--------|-----------------------------------|------------------------------------|----------------------------------|-----------------------------------------|-----------------------------|-------------------------------|-----------------------------------|------------------------------|--------------------------------|--------------------------------|------------------------------------|----|-------------------------------|-----------------------------------------------------|
| Site                                                |        | Brooktree<br>Elementary<br>School | Cherrywood<br>Elementary<br>School | Laneview<br>Elementary<br>School | Majestic<br>Way<br>Elementary<br>School | Morrill<br>Middle<br>School | Noble<br>Elementary<br>School | Northwood<br>Elementary<br>School | Piedmont<br>Middle<br>School | Ruskin<br>Elementary<br>School | Sierramont<br>Middle<br>School | Summerdale<br>Elementary<br>School |    | Vinci<br>Elementary<br>School | Maintenance,<br>Operations<br>and<br>Transportation |
| Projects                                            |        |                                   |                                    |                                  |                                         |                             |                               |                                   |                              |                                |                                |                                    |    |                               |                                                     |
| Security Fencing Project                            |        |                                   |                                    |                                  |                                         |                             |                               |                                   |                              |                                |                                |                                    |    |                               |                                                     |
| Painting Project                                    |        |                                   |                                    |                                  |                                         |                             |                               |                                   |                              |                                |                                |                                    |    |                               |                                                     |
| Paving Project                                      |        |                                   |                                    |                                  |                                         |                             |                               |                                   |                              |                                |                                |                                    |    |                               |                                                     |
| Playground Upgrades<br>Project                      |        |                                   |                                    |                                  |                                         |                             |                               |                                   |                              |                                |                                |                                    |    |                               |                                                     |
| Central Kitchen Project                             |        |                                   |                                    |                                  |                                         |                             |                               |                                   |                              |                                |                                |                                    |    |                               |                                                     |
| Campus Modernization/<br>Flexible Instruction Space |        |                                   |                                    |                                  |                                         |                             |                               |                                   |                              |                                |                                |                                    |    |                               |                                                     |
| Technology Wireless<br>Infrastructure Project       |        |                                   |                                    |                                  |                                         |                             |                               |                                   |                              |                                |                                |                                    |    |                               |                                                     |
| Energy<br>Conservation<br>Project                   |        |                                   |                                    |                                  |                                         |                             |                               |                                   |                              |                                |                                |                                    |    |                               |                                                     |
|                                                     | Design | Bidding                           | Construction                       | Closeout                         |                                         |                             |                               |                                   |                              |                                |                                |                                    |    |                               |                                                     |
| Legend                                              |        |                                   |                                    |                                  |                                         | Ju                          | ly 14, 2                      | 2015                              |                              |                                |                                |                                    |    |                               |                                                     |