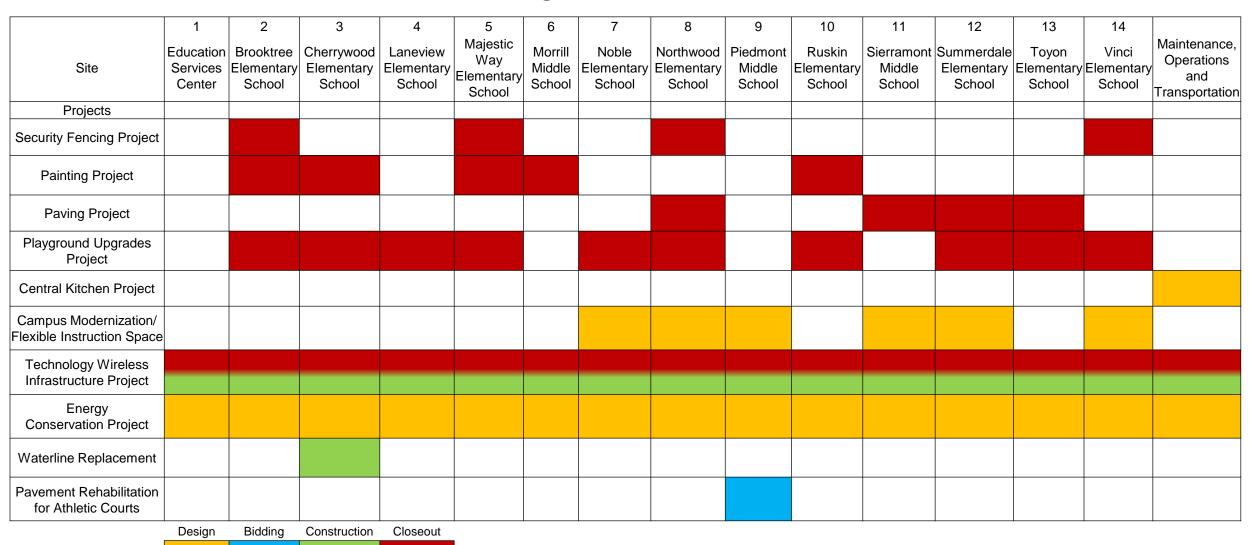

#### **Current Overall Project Status (As of 8/11/2015)**

Legend

#### **Current Overall Project Status**

Legend

|                                                     | 1                               | 2         | 3            | 4        | 5        | 6       | 7     | 8                                 | 9        | 10                             | 11         | 12                                 | 13    | 14                  |                                            |
|-----------------------------------------------------|---------------------------------|-----------|--------------|----------|----------|---------|-------|-----------------------------------|----------|--------------------------------|------------|------------------------------------|-------|---------------------|--------------------------------------------|
| Site                                                | Education<br>Services<br>Center | Brooktree |              | Laneview | Majestic | Morrill | Noble | Northwood<br>Elementary<br>School | Piedmont | Ruskin<br>Elementary<br>School | Sierramont | Summerdale<br>Elementary<br>School | Toyon | Vinci<br>Elementary | Maintenance, Operations and Transportation |
| Projects                                            |                                 |           |              |          |          |         |       |                                   |          |                                |            |                                    |       |                     |                                            |
| Security Fencing Project                            |                                 |           |              |          |          |         |       |                                   |          |                                |            |                                    |       |                     |                                            |
| Painting Project                                    |                                 |           |              |          |          |         |       |                                   |          |                                |            |                                    |       |                     |                                            |
| Paving Project                                      |                                 |           |              |          |          |         |       |                                   |          |                                |            |                                    |       |                     |                                            |
| Playground Upgrades<br>Project                      |                                 |           |              |          |          |         |       |                                   |          |                                |            |                                    |       |                     |                                            |
| Central Kitchen Project                             |                                 |           |              |          |          |         |       |                                   |          |                                |            |                                    |       |                     |                                            |
| Campus Modernization/<br>Flexible Instruction Space |                                 |           |              |          |          |         |       |                                   |          |                                |            |                                    |       |                     |                                            |
| Technology Wireless<br>Infrastructure Project       |                                 |           |              |          |          |         |       |                                   |          |                                |            |                                    |       |                     |                                            |
| Energy<br>Conservation Project                      |                                 |           |              |          |          |         |       |                                   |          |                                |            |                                    |       |                     |                                            |
| Waterline Replacement                               |                                 |           |              |          |          |         |       |                                   |          |                                |            |                                    |       |                     |                                            |
| Pavement Rehabilitation for Athletic Courts         |                                 |           |              |          |          |         |       |                                   |          |                                |            |                                    |       |                     |                                            |
|                                                     | Design                          | Bidding   | Construction | Closeout |          |         |       |                                   |          |                                |            |                                    |       |                     |                                            |